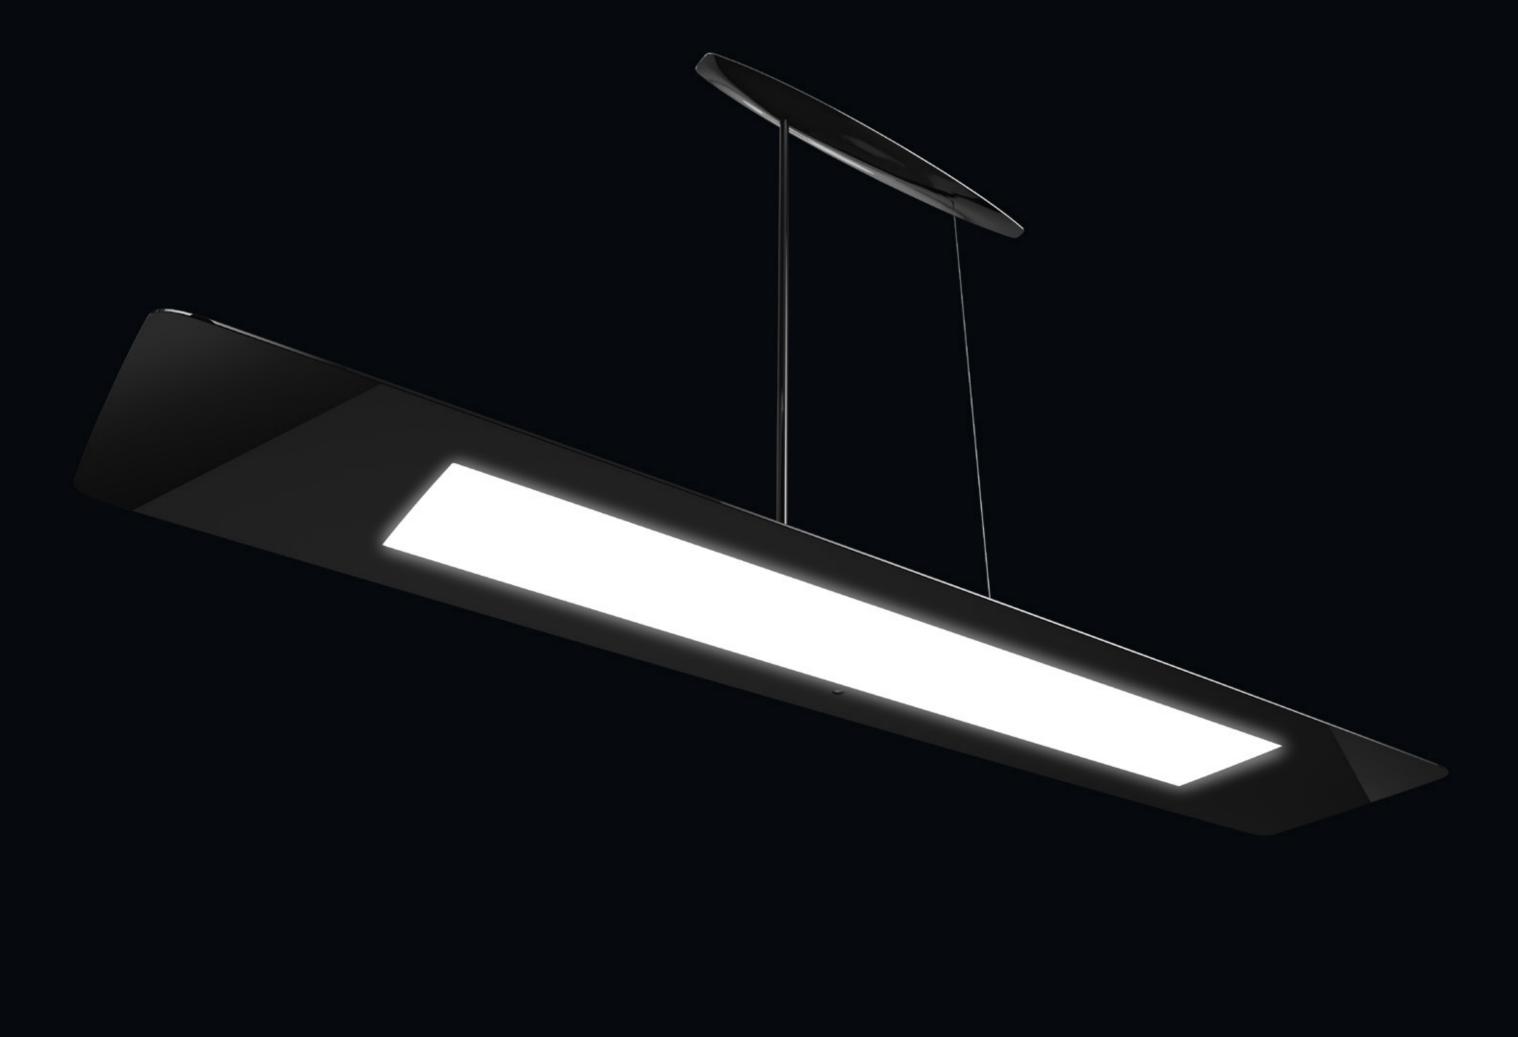

PERFORMANCE IN LIGHTING

Ethereal and light but intense. IN-TENSE embodies the perfect combination of dynamism and fluidity. The almost skinlike tension of the material explodes in a three dimensional creation, whose sophisticated line evolves and composes volumes in motion, while a meditated asymmetry regains the uniqueness of the essential natural element we know as light.