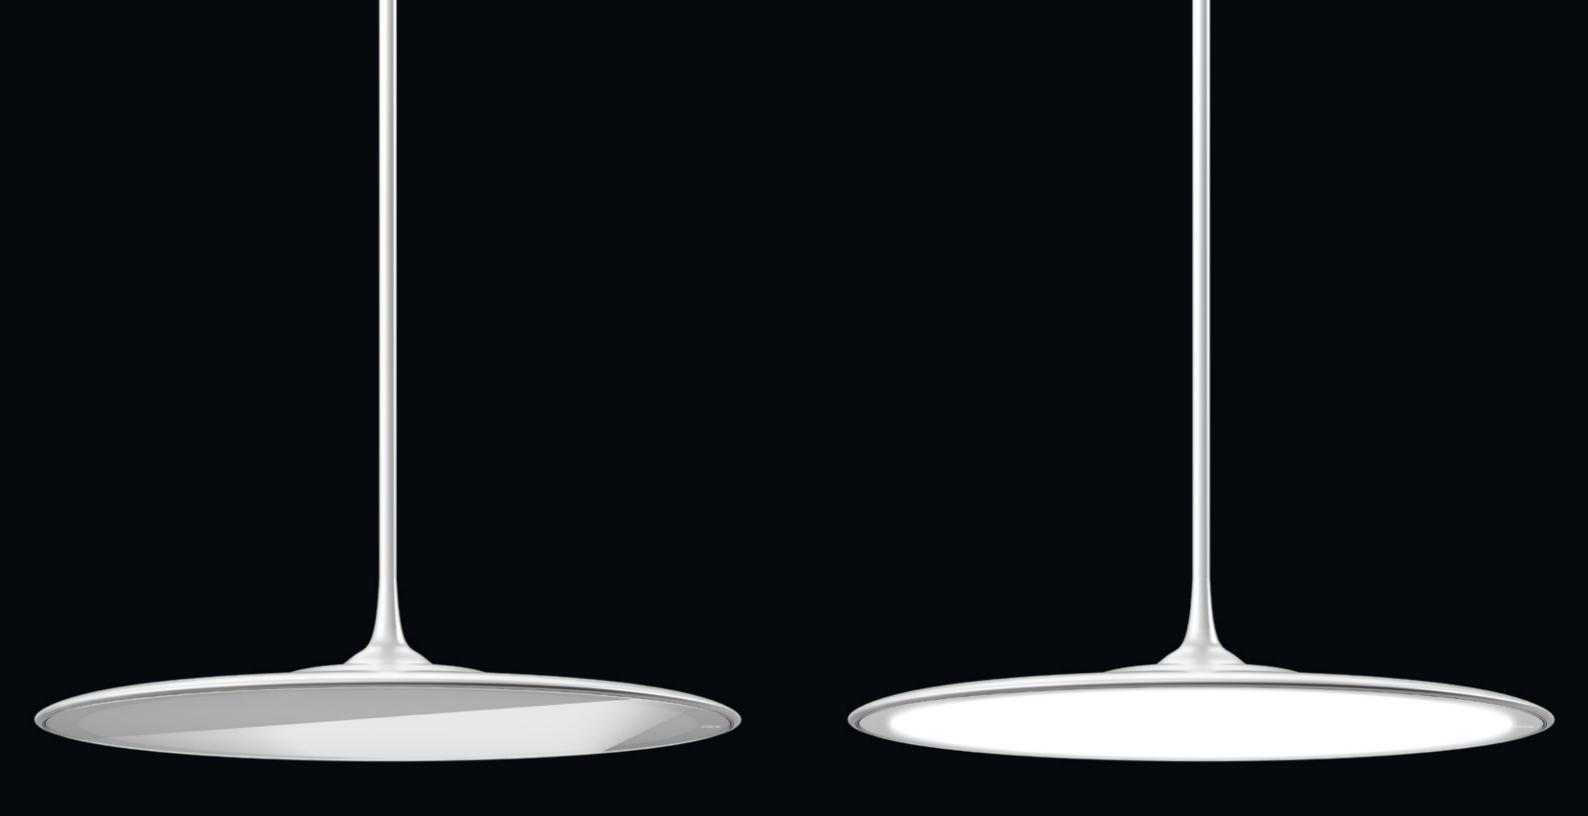

Motion, energy and light. LIQUID is the first luminaire designed by Walter de Silva for PERFORMANCE IN LIGHTING where technology and beauty come together in a unique design. A distillation of pure technological essence which explores reflections on the nature of light with aesthetic values of the highest quality. Light is energy, wave, evanescence. Metal is static and durable over time. The waves of a drop crystallize into a lightweight, solid volume that expresses fluidity and dynamism at the same time.