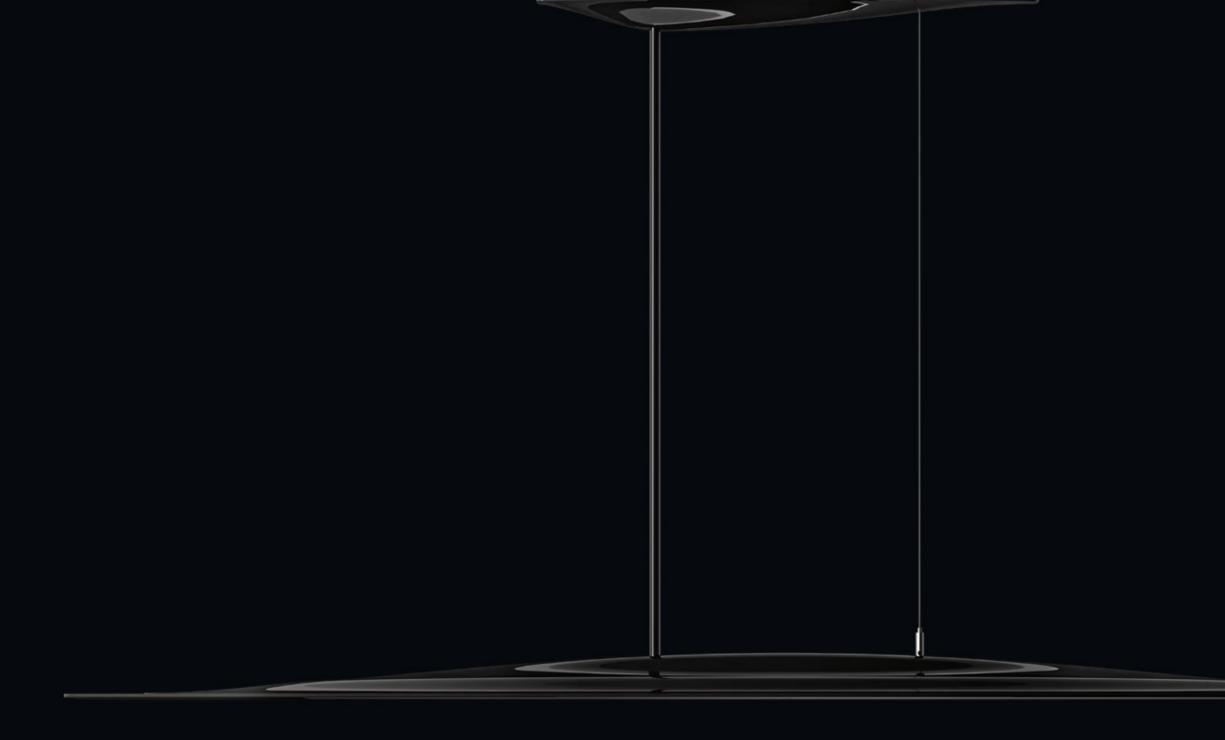

Motion, energy and light. LIQUID is the first luminaire designed by Walter de Silva for PERFORMANCE IN LIGHTING where technology and beauty come together in a unique design. A distillation of pure technological essence which explores reflections on the nature of light with aesthetic values of the highest quality. Light is energy, wave, evanescence. Metal is static and durable over time. The waves of a drop crystallize into a lightweight, solid volume that expresses fluidity and dynamism at the same time.