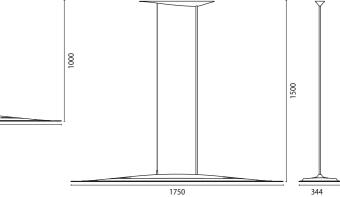

Motion, energy and light. LIQUID is the first luminaire designed by Walter de Silva for PERFORMANCE IN LIGHTING where technology and beauty come together in a unique design. A distillation of pure technological essence which explores reflections on the nature of light with aesthetic values of the highest quality. Light is energy, wave, evanescence. Metal is static and durable over time. The waves of a drop crystallize into a lightweight, solid volume that expresses fluidity and dynamism at the same time.