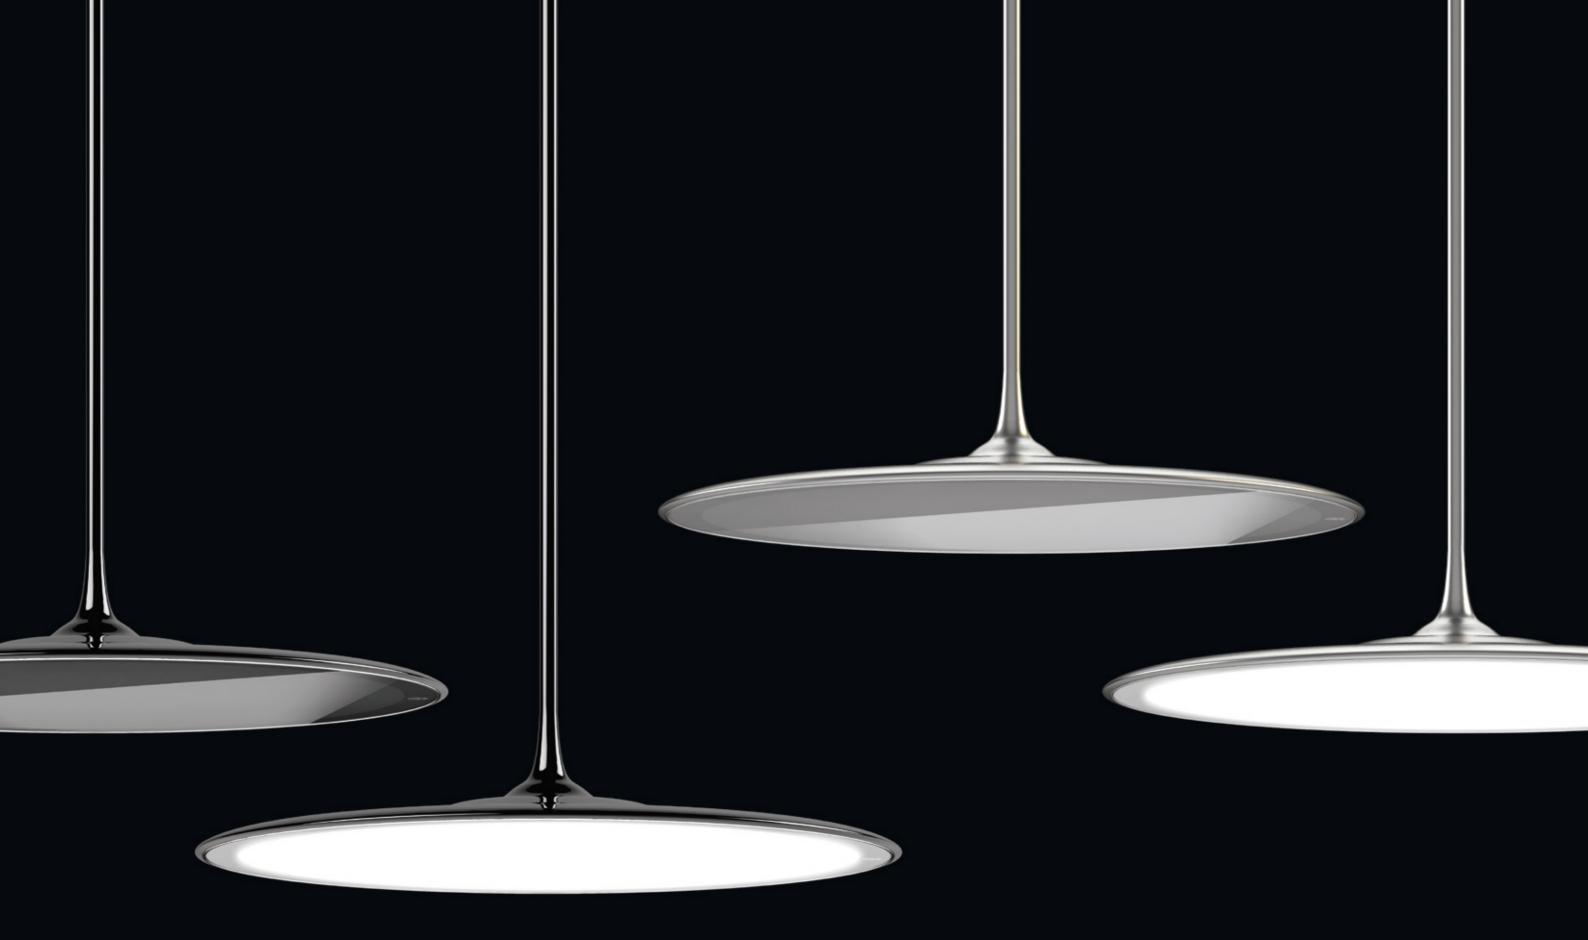

Motion, energy and light. LIQUID is the first luminaire designed by Walter de Silva for PERFORMANCE IN LIGHTING where technology and beauty come together in a unique design. A distillation of pure technological essence which explores reflections on the nature of light with aesthetic values of the highest quality. Light is energy, wave, evanescence. Metal is static and durable over time. The waves of a drop crystallize into a lightweight, solid volume that expresses fluidity and dynamism at the same time.