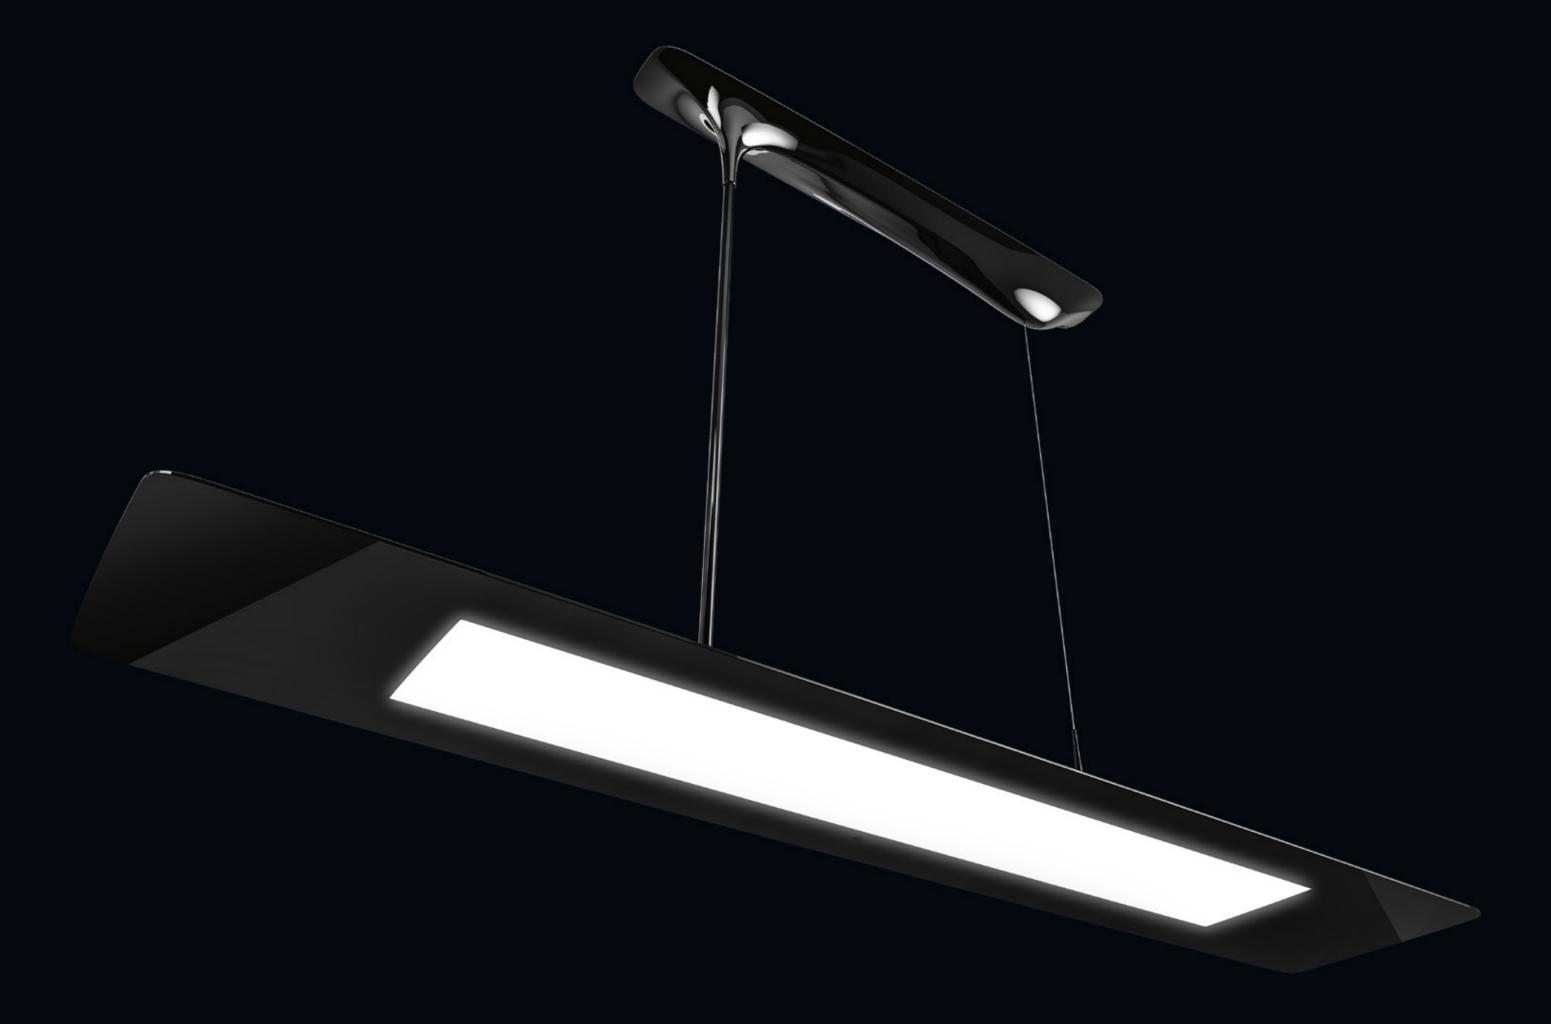

PERFORMANCE IN LIGHTING

Ethereal and light but intense. IN-TENSE embodies the perfect combination of dynamism and fluidity. The almost skinlike tension of the material explodes in a three dimensional creation, whose sophisticated line evolves and composes volumes in motion, while a meditated asymmetry regains the uniqueness of the essential natural element we know as light.