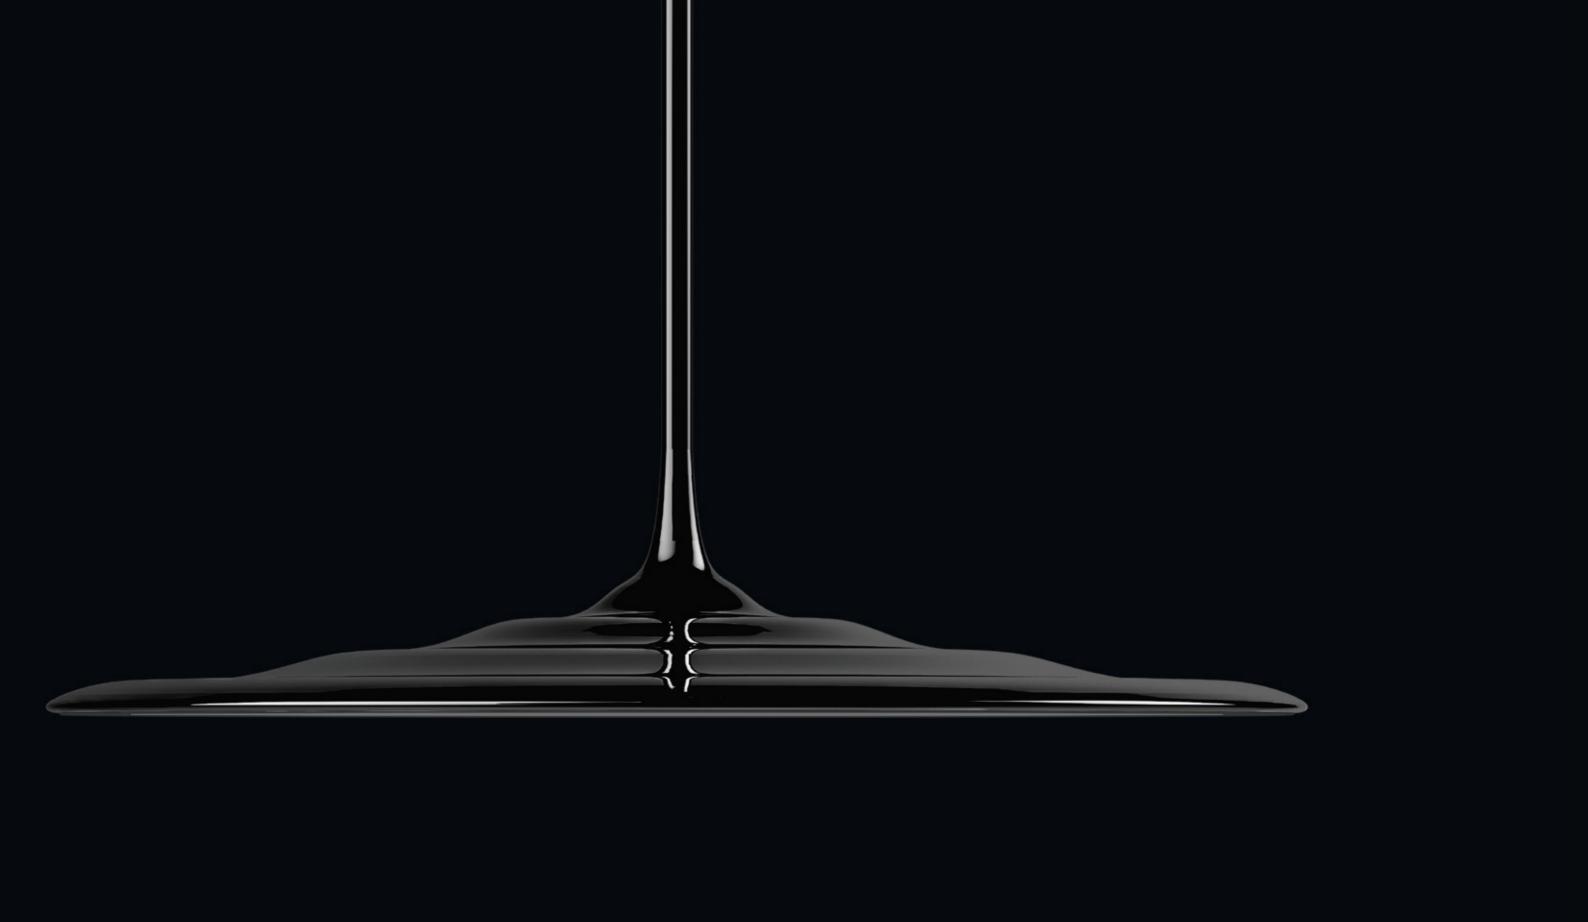

Motion, energy and light. LIQUID is the first luminaire designed by Walter de Silva for PERFORMANCE IN LIGHTING where technology and beauty come together in a unique design. A distillation of pure technological essence which explores reflections on the nature of light with aesthetic values of the highest quality. Light is energy, wave, evanescence. Metal is static and durable over time. The waves of a drop crystallize into a lightweight, solid volume that expresses fluidity and dynamism at the same time.