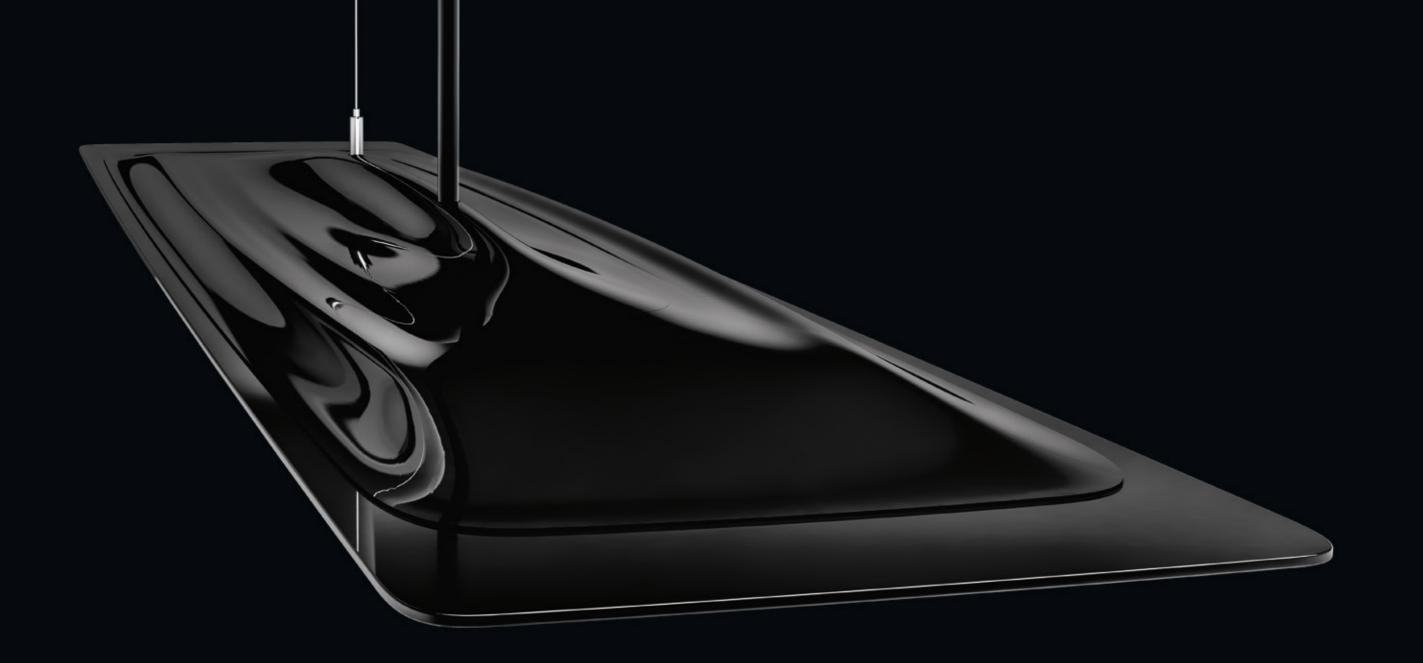

LIQUID, IN-TENSE and MERCURY are here with lighting fixtures that express the perfect harmony between a futuristic, dynamic, and intangible aspects of their solidity sculptural timeless design values. The wave represents the perfect metaphor between energy and matter, a seductive interpretation of wave particle duality in the aspect of light as both a physical reality, living and undulating.

Motion, energy and light. LIQUID is the first luminaire designed by Walter de Silva for PERFORMANCE IN LIGHTING where technology and beauty come together in a unique design. A distillation of pure technological essence which explores reflections on the nature of light with aesthetic values of the highest quality. Light is energy, wave, evanescence. Metal is static and durable over time. The waves of a drop crystallize into a lightweight, solid volume that expresses fluidity and dynamism at the same time.