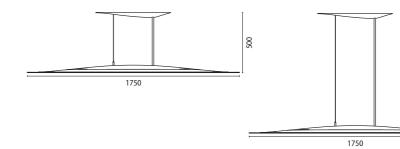

Motion, energy and light. LIQUID is the first luminaire designed by Walter de Silva for PERFORMANCE IN LIGHTING where technology and beauty come together in a unique design. A distillation of pure technological essence which explores reflections on the nature of light with aesthetic values of the highest quality. Light is energy, wave, evanescence. Metal is static and durable over time. The waves of a drop crystallize into a lightweight, solid volume that expresses fluidity and dynamism at the same time.