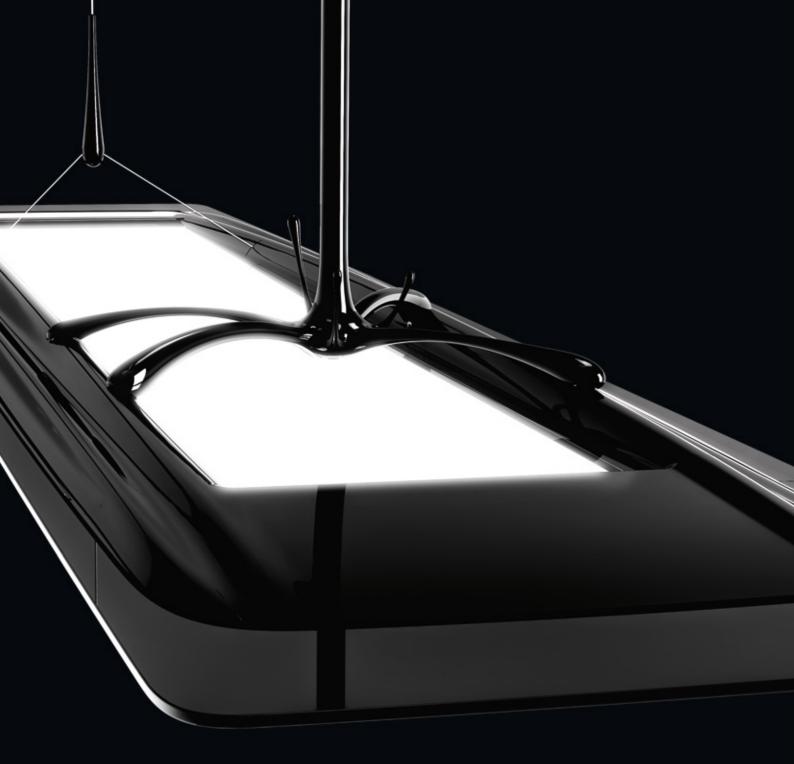

Motion, energy and light. LIQUID is the first luminaire designed by Walter de Silva for PERFORMANCE IN LIGHTING where technology and beauty come together in a unique design. A distillation of pure technological essence which explores reflections on the nature of light with aesthetic values of the highest quality. Light is energy, wave, evanescence. Metal is static and durable over time. The waves of a drop crystallize into a lightweight, solid volume that expresses fluidity and dynamism at the same time.