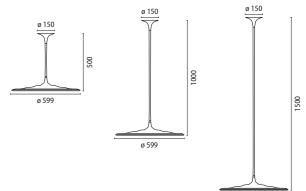

Motion, energy and light. LIQUID is the first luminaire designed by Walter de Silva for PERFORMANCE IN LIGHTING where technology and beauty come together in a unique design. A distillation of pure technological essence which explores reflections on the nature of light with aesthetic values of the highest quality. Light is energy, wave, evanescence. Metal is static and durable over time. The waves of a drop crystallize into a lightweight, solid volume that expresses fluidity and dynamism at the same time.