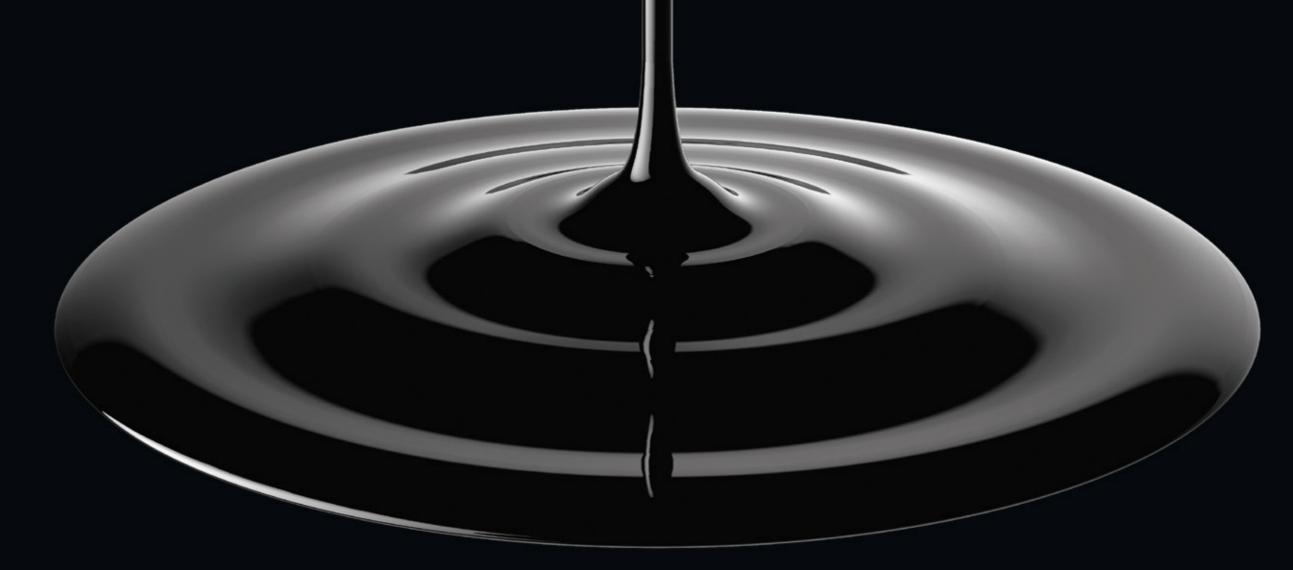

Motion, energy and light. LIQUID is the first luminaire designed by Walter de Silva for PERFORMANCE IN LIGHTING where technology and beauty come together in a unique design. A distillation of pure technological essence which explores reflections on the nature of light with aesthetic values of the highest quality. Light is energy, wave, evanescence. Metal is static and durable over time. The waves of a drop crystallize into a lightweight, solid volume that expresses fluidity and dynamism at the same time.