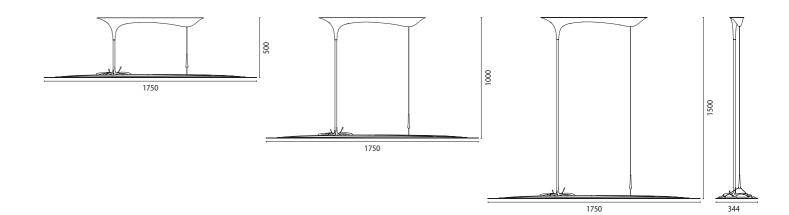

PERFORMANCE IN LIGHTING

Ethereal and light but intense. IN-TENSE embodies the perfect combination of dynamism and fluidity. The almost skinlike tension of the material explodes in a three dimensional creation, whose sophisticated line evolves and composes volumes in motion, while a meditated asymmetry regains the uniqueness of the essential natural element we know as light.