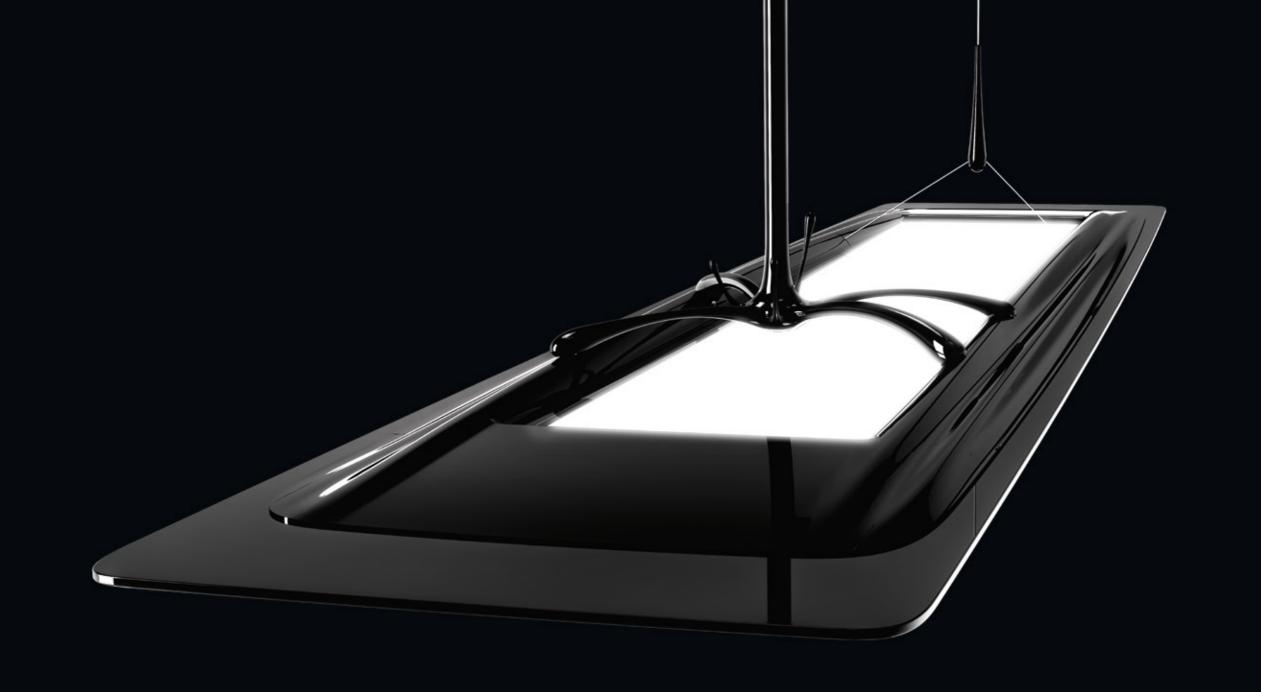

PERFORMANCE IN LIGHTING

Ethereal and light but intense. IN-TENSE embodies the perfect combination of dynamism and fluidity. The almost skinlike tension of the material explodes in a three dimensional creation, whose sophisticated line evolves and composes volumes in motion, while a meditated asymmetry regains the uniqueness of the essential natural element we know as light.