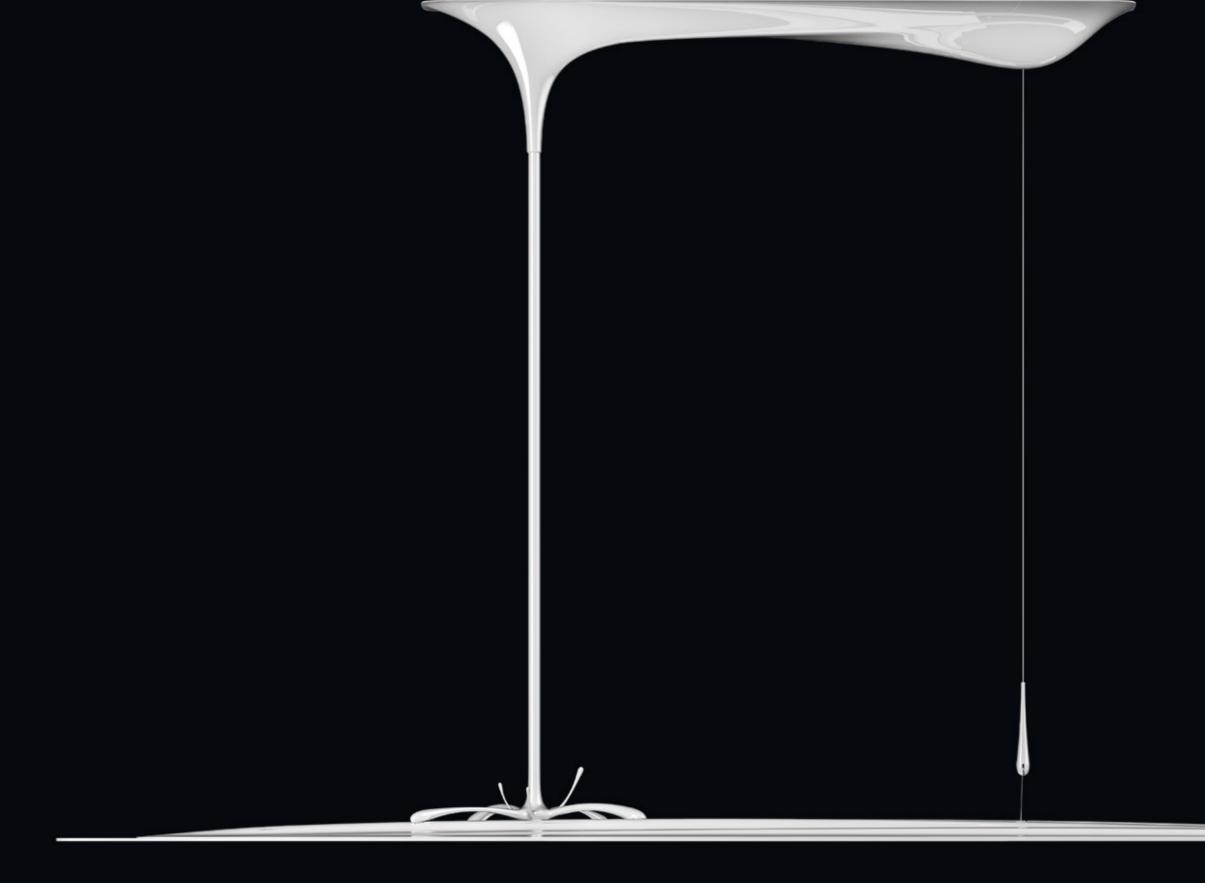

PERFORMANCE IN LIGHTING

Ethereal and light but intense. IN-TENSE embodies the perfect combination of dynamism and fluidity. The almost skinlike tension of the material explodes in a three dimensional creation, whose sophisticated line evolves and composes volumes in motion, while a meditated asymmetry regains the uniqueness of the essential natural element we know as light.